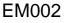

# Mall Bench

#### Standard Specifications:

•

- Length: 1800mm
- Battens: hardwood timber battens 40 x 20mm, oiled
- Lower Frame: galvanised steel
- Upper Frame: cast aluminium
- Finish: powder coated frame
- Fixture: surface, sub-surface, inground

### **Options:**

- Length: 2100mm
- Battens: aluminium, painted, composite
- Lower Frame: Stainless Steel
- Legs: Stainless Steel
- Armrest: With / without logo panel, Stainless steel / powdercoated

Available in this range: EM001 Mall Seat, EM003 Mall Table

Mall Bench