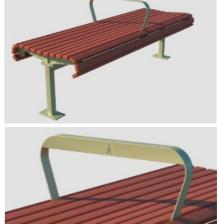

#### Option examples:

Setting EM003 table, EM002 benches in aluminium with EM513 Marina Shelter option

Setting EM003 table, EM002 benches with painted timber battens & EM513 Marina Shelter option

EM002 Mall Bench with armrest option; with armrest/logo option (City of Sydney shown)