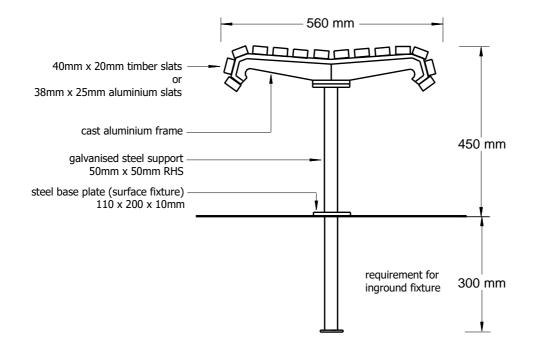

#### Standard Specifications:

•

- Length: 1800mm
- Battens: hardwood timber battens 40 x 20mm, oiled
- Lower Frame: galvanised steel
- Upper Frame: cast aluminium
- Finish: powder coated frame
- Fixture: surface, sub-surface, inground

## Dimensions