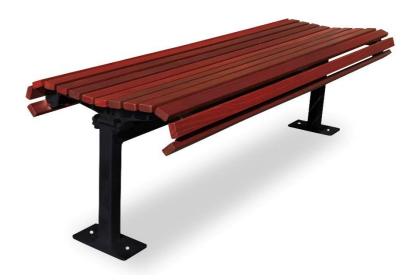

#### Option examples:

Setting EM003 table, EM002 benches in aluminium with EM513 Marina Shelter option

Setting EM003 table, EM002 benches with painted timber battens & EM513 Marina Shelter option

EM002 Mall Bench with armrest option; with armrest/logo option (City of Sydney shown)