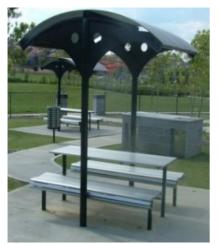

#### Option examples:

Setting EM003 table, EM002 benches in aluminium with EM513 Marina Shelter option

Setting EM003 table, EM002 benches with painted timber battens & EM513 Marina Shelter option

EM002 Mall Bench with armrest option; with armrest/logo option (City of Sydney shown)